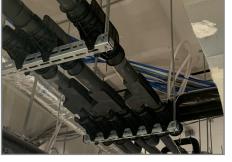

## TIME SAVINGS 104 hours

TOTAL SAVINGS \$7,800

The contractor is using the Fast Trak system to install VRF linesets with 12 inch pipe supports (2 linesets per support). The Fast Trak system is compatible with off the shelf accessories as well as Gripple products.