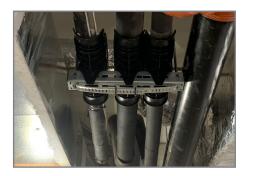

## TIME SAVINGS 104 hours

TOTAL SAVINGS \$7,800

The contractor is using the Fast Trak system to install VRF linesets with 12 inch pipe supports (2 linesets per support). The Fast Trak system is compatible with off the shelf accessories as well as Gripple products.