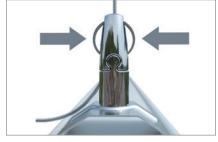

## Installation

Snap the clips into position on the track.

Lift the track into position and insert suspension wires.

Squeeze Angel wings to adjust hanger height and level the track. Ensure a minimum tail wire length of 75mm.