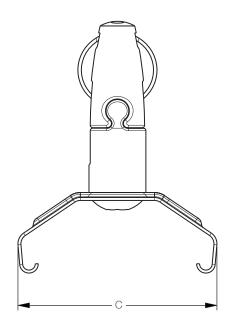

## Design & Dimensions

|   | in   | mm |
|---|------|----|
| А | 2.00 | 51 |
| В | 1.18 | 30 |
| С | 1.58 | 40 |