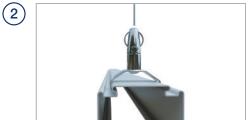

## Installation

Snap the clips into position on the track.

Lift the track into position and insert suspension wires.

Squeeze Angel wings to adjust hanger height and level the track. Ensure a minimum tail wire length of 75mm.