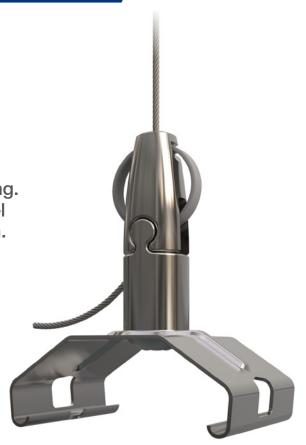

# For the suspension of Zumtobel TECTON Track Lighting

Designed specifically for fast and secure suspension of Zumtobel Tecton track lighting. Snap on design using sprung stainless steel allows for fast installation and high strength.

- Convenient Supplied as a ready to use kit with wire rope and end-fixing of choice
- Simple Clip snaps into position and is removable with a flat head screwdriver
- Adjustable Adjust the suspension height by squeezing the angel wings
- Strong 15Kg Safe Working Load, with 5:1 factor of safety
- Safe Fused wire ends with no loose / sharp cable strands