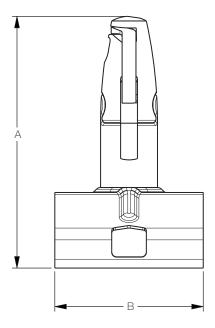

## Design & Dimensions

|   | in   | mm |
|---|------|----|
| А | 2.00 | 51 |
| В | 1.18 | 30 |
| С | 1.58 | 40 |