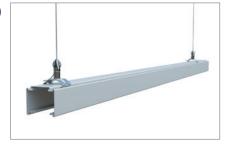

# For the suspension of Zumtobel TECTON Track Lighting

Designed specifically for fast and secure suspension of Zumtobel Tecton track lighting. Snap on design using sprung stainless steel allows for fast installation and high strength.

## Design & Dimensions

|   | in   | mm |
|---|------|----|
| А | 2.00 | 51 |
| В | 1.18 | 30 |
| С | 1.58 | 40 |