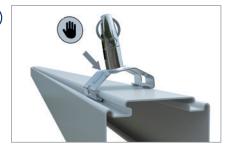

## Installation

Snap the clips into position on the track.

Lift the track into position and insert suspension wires.

Squeeze Angel wings to adjust hanger height and level the track. Ensure a minimum tail wire length of 75mm.

Repeat as neccessary on multiple track sections.

gripple.com