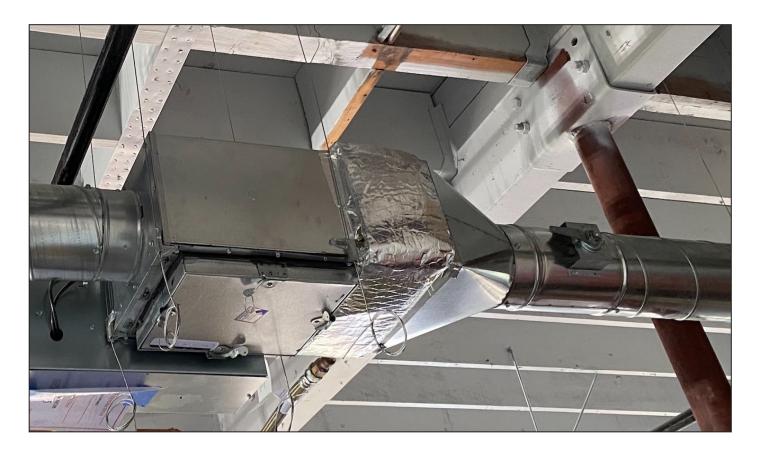

## PROJECT DETAILS

For this project the mechanical contractor, Southland, was tasked with installing spiral duct and piping in an office in Irvine, California.

The contractors were looking for a solution to make the installation process safer and quicker. Prior to this project they had no previous experience using Gripple products. They found that using Gripple fasteners eliminated the need for

cutting threaded rod and strut and saved them over 30 labor hours. The highlight of the project was the ease of installation that the Gripple products provided versus the traditional method.

"Gripple is a great system that is easy to use. Clean look and safer than other methods." - Eric Amburgey