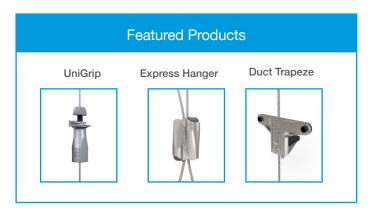

## **COST SAVING SUMMARY**

|                       | Gripple solution                                                   | Traditional method   |
|-----------------------|--------------------------------------------------------------------|----------------------|
| Overview              | UniGrip Standard & Central Exit / Express<br>Hanger / Duct Trapeze | Threaded Rod & Strut |
| Material cost         | \$4,000                                                            | \$3,500              |
| Installation time     | 40 hours                                                           | 70 hours             |
| Labor rate (per hour) | \$75/hour                                                          | \$75/hour            |
| Total labor cost      | \$3,000                                                            | \$5,250              |
| TOTAL COST            | \$7,000                                                            | \$8,750              |