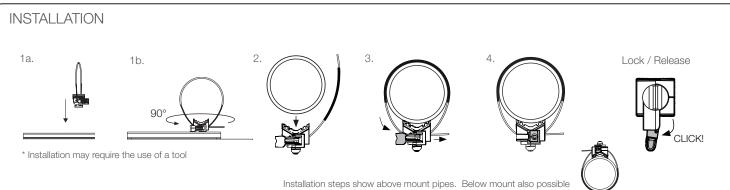

### FEATURES / BENEFITS

- Quick up to ten times faster than traditional methods due to integral mounting pillar and quarter turn attachment to Gripple Brackets
- Simple no tools required for installation
- Universal replaces more than 13 different pipe rings from 1/2" copper to 6" steel
- Robust retractable sleeve, pre-fitted to cable to prevent galvanic corrosion
- Versatile a variety of rubber pads provide insulation against vibration (noise reduction > 23 db)
- Safe supplied in ready-to-use kits with Gripple Brackets for easy site storage and waste reduction