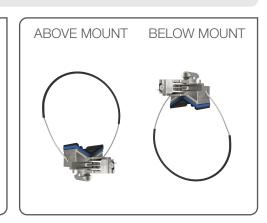

Used in conjunction with Gripple Brackets for quick and easy lower profile support of all types of pipework within mechanical and plumbing services.

## SUBMITTAL INFORMATION

Safe Working Load:

170 lbs / 75 kg @ 3:1 safety factor (below mount) 1000 lbs /450 kg @ 1.6:1 safety factor (above mount)

Material:

Housing - Type ZA2 Zinc Wedge - Sintered steel hardened to min. 56 Rockwell C