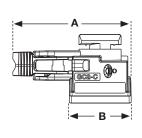

### **SPECIFICATION**

| Dimension        | Size    |       |
|------------------|---------|-------|
|                  | Inches  | mm    |
| А                | 2 3/16" | 56 mm |
| В                | 1 1/8"  | 29 mm |
| С                | 7/8"    | 22 mm |
| D                | 1 1/8"  | 29 mm |
| E<br>(Large Pad) | 1"      | 25 mm |
| F<br>(Large Pad) | 1 1/2"  | 38 mm |