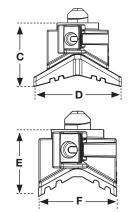

### **SPECIFICATION**

| Dimension        | Size    |       |
|------------------|---------|-------|
|                  | Inches  | mm    |
| А                | 2 3/16" | 56 mm |
| В                | 1 1/8"  | 29 mm |
| С                | 7/8"    | 22 mm |
| D                | 1 1/8"  | 29 mm |
| E<br>(Large Pad) | 1"      | 25 mm |
| F<br>(Large Pad) | 1 1/2"  | 38 mm |