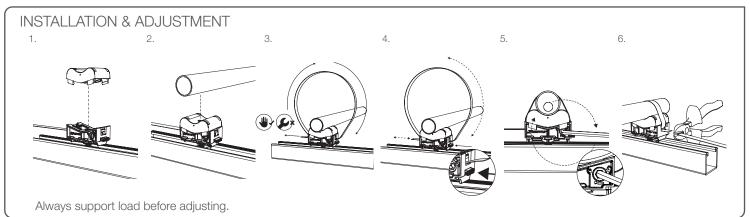

Accessory

The GCS SP Clip is a snap fit accessory designed to make GCS compatible with pipe sizes from 1/2" to 1 1/2".

## FEATURES / BENEFITS

- Universal ensures GCS can be used on all pipe sizes across a full installation. NOTE: should not be used on pipe sizes greater than 1 1/2" diameter
- Quick fast snap fit on to GCS without the need for tools
- Secure bespoke design ensures a strong connection to GCS. Textured surface prevents pipe slide laterally and longitudinally
- Removable can be removed to allow for insulation if required