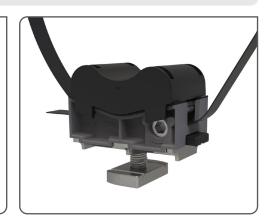

Accessory

The GCS SP Clip is a snap fit accessory designed to make GCS compatible with pipe sizes from 1/2" to 1 1/2".

## FEATURES / BENEFITS

- Universal ensures GCS can be used on all pipe sizes across a full installation. NOTE: should not be used on pipe sizes greater than 1 1/2" diameter
- Quick fast snap fit on to GCS without the need for tools
- Secure bespoke design ensures a strong connection to GCS. Textured surface prevents pipe slide laterally and longitudinally
- Removable can be removed to allow for insulation if required