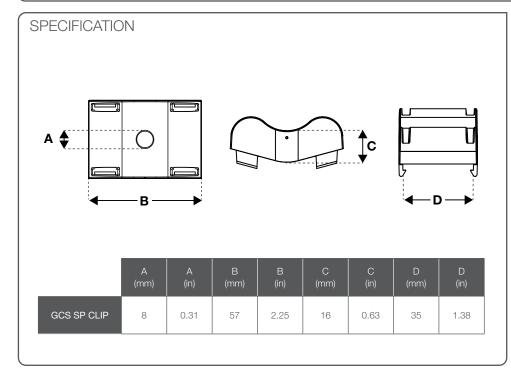

Accessory

The GCS SP Clip is a snap fit accessory designed to make GCS compatible with pipe sizes from 1/2" to 1 1/2".

#### **Material:**

Housing - ABS 750SW

#### Finish:

Black

### **Approvals:**

UL Listed UL2043 - Plenum rating

PI-ACCESSORY-GCSSPCLIP-CAN Published 10/21

www.gripple.com