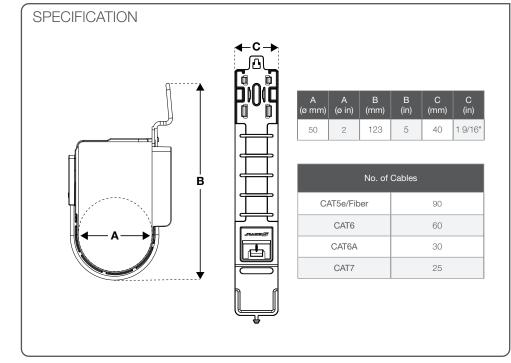

#### SUBMITTAL INFORMATION

## Safe Working Load:

Max. 5 kg / 11 lbs @ 3:1

# Material:

Wire Form - Steel-HS3 Wire Plastic Clip - Polypropolyne