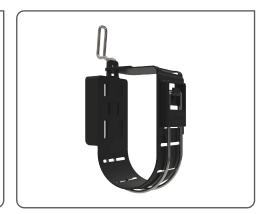

Accessory

The J-Hook is used in conjunction with the Fast Trak tracks to support all types of data cables.

## FEATURES / BENEFITS

- Compatible supports all types of data cables
- Secure gate 'lock-off' that can be reopened to add additional cables
- Strong high performance, wide base wire form design
- Quick fast connection onto the Fast Trak track
- Versatile can also be used for VRF/condensate pipes