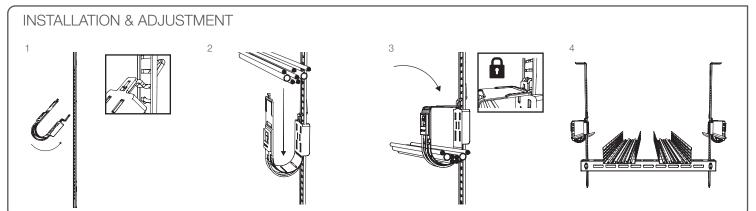

Accessory

The J-Hook is used in conjunction with the Fast Trak tracks to support all types of data cables.

## FEATURES / BENEFITS

- Compatible supports all types of data cables
- Secure gate 'lock-off' that can be reopened to add additional cables
- Strong high performance, wide base wire form design
- Quick fast connection onto the Fast Trak track
- Versatile can also be used for VRF/condensate pipes









#### SUBMITTAL INFORMATION

## Safe Working Load:

Max. 5 kg / 11 lbs @ 3:1

# Material:

Wire Form - Steel-HS3 Wire Plastic Clip - Polypropolyne

#### Colour:

Black

**UL** Certified

PI-ACCESSORY-JHOOK-CAN Published 06/21