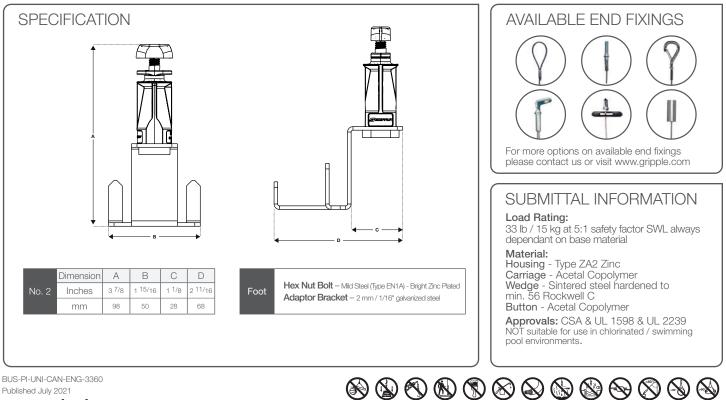

1.

- Easy integral ergonomically designed release button allows for simple adjustment Ideal for Phenolic & PIR fabricated ductwork
- Secure button acts as a locking screw and indicator clearly highlights the cable is locked in position for ultimate security
- Strong 33 lb / 15 kg per bracket with 5:1 SWL (always dependant on base material)

5.

Maximum off axis suspension = 15° (Unless otherwise specified by Gripple Technical Services). Use foil tape The safe working load is calculated based on the cable exiting on axis. For off-axis please contact Gripple Canada Technical Services