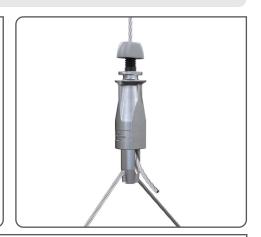

The UniGrip – Y-Fit is a cable suspension product designed for the fast suspension of electrical conduit and tray, or lighting.

#### FEATURES / BENEFITS

- Quick up to 6 times faster than traditional suspension systems
- **Easy** integral ergonomically designed release button allows for simple adjustment
- Secure button acts as a locking screw and indicator clearly highlights the wire is locked in position for ultimate security. Side cable exit keeps cable away from working area
- Versatile designed for lighting or containment, dual fixing points for balance. 6" / 150 mm, 12" / 300 mm and 18" / 460 mm leg lengths as standard with a variety of cable end fixings eg. Toggle, Hook etc. Grub screw can be adjusted with a 5/32" hex key in order to adjust the legs
- Strong highest load rating 240 lbs / 110 kg with 5:1 SWL