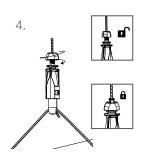

# **INSTALLATION & ADJUSTMENT**

Maximum off axis suspension = 15° (Unless otherwise specified by Gripple Technical Services),

The safe working load is calculated based on the cable exiting on axis. For off-axis please contact Gripple Canada Technical Services.