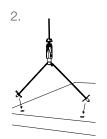

# **INSTALLATION & ADJUSTMENT**

Maximum off axis suspension = 15° (Unless otherwise specified by Gripple Technical Services),

The safe working load is calculated based on the cable exiting on axis. For off-axis please contact Gripple Canada Technical Services.