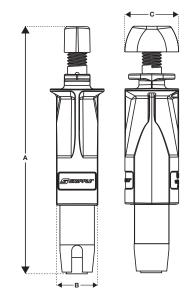

#### **SPECIFICATION**

| No. 2 | Dimension | А     | В     | С     |
|-------|-----------|-------|-------|-------|
|       | Inches    | 3 1/8 | 11/16 | 13/16 |
|       | mm        | 80    | 17    | 20    |

| No. 3 | Dimension | А     | В     | С   |
|-------|-----------|-------|-------|-----|
|       | Inches    | 3 3/4 | 11/16 | 7/8 |
|       | mm        | 96    | 17    | 22  |

Y-Fit Adapter - Mild Steel (Type EN1A) - Bright Foot Grub Screw - Mild Steel (Type EN1A) - Bright Zinc Plated