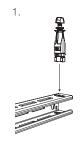

## **INSTALLATION & ADJUSTMENT**

Maximum off axis suspension = 15° (Unless otherwise specified by Gripple Technical Services). The safe working load is calculated based on the cable exiting on axis. For off-axis please contact Gripple Canada Technical Services.

Twist Fit Adapter - Zinc Alloy (EN12844 ZP2) Spring Clip - Stainless Spring Steel BS5770 301 S21

Maximum off axis suspension = 15° (Unless otherwise specified by Gripple Technical Services). The safe working load is calculated based on the cable exiting on axis. For off-axis please contact Gripple Canada Technical Services.