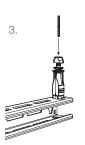

## **INSTALLATION & ADJUSTMENT**

Maximum off axis suspension = 15° (Unless otherwise specified by Gripple Technical Services). The safe working load is calculated based on the cable exiting on axis. For off-axis please contact Gripple Canada Technical Services.

Twist Fit Adapter - Zinc Alloy (EN12844 ZP2) Spring Clip - Stainless Spring Steel BS5770 301 S21

Maximum off axis suspension = 15° (Unless otherwise specified by Gripple Technical Services). The safe working load is calculated based on the cable exiting on axis. For off-axis please contact Gripple Canada Technical Services.