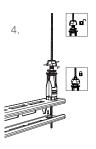

The next generation of cable suspension products designed for the fast suspension of electrical conduits & tray, pipework, ductwork and HVAC systems, including multi-tier installations.

### FEATURES / BENEFITS

- Quick up to 6 times faster than traditional suspension systems
- Versatile Designed for use with Gripple Universal Brackets. Quarter turn installation, no mechanical fix required. Central cable exit
- **Easy** integral ergonomically designed release button allows for simple adjustment
- Secure button acts as a locking screw and indicator clearly highlights the cable is locked in position for ultimate security. Safety clip for added
- **Strong –** highest load rating capability to date; up to 240 lb / 110 kg with 5:1 SWL