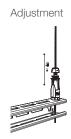

## **INSTALLATION & ADJUSTMENT**

Maximum off axis suspension = 15° (Unless otherwise specified by Gripple Technical Services). The safe working load is calculated based on the cable exiting on axis. For off-axis please contact Gripple Canada Technical Services.

Twist Fit Adapter - Zinc Alloy (EN12844 ZP2) Spring Clip - Stainless Spring Steel BS5770 301 S21

Maximum off axis suspension = 15° (Unless otherwise specified by Gripple Technical Services). The safe working load is calculated based on the cable exiting on axis. For off-axis please contact Gripple Canada Technical Services.