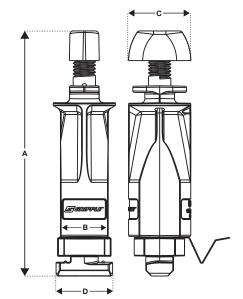

### **SPECIFICATION**

| No.<br>2 | Dimension | А       | В     | С     | D     |
|----------|-----------|---------|-------|-------|-------|
|          | Inches    | 2 13/16 | 11/16 | 13/16 | 13/16 |
|          | mm        | 71      | 17    | 20    | 20    |

| No.<br>3 | Dimension | А     | В     | С   | D     |
|----------|-----------|-------|-------|-----|-------|
|          | Inches    | 3 3/8 | 11/16 | 7/8 | 13/16 |
|          | mm        | 86    | 17    | 22  | 20    |

### Material:

Housing - Type ZA2 Zinc Carriage - Acetal Copolymer Wedge - Sintered steel hardened to min. 56 Rockwell C

**Button** - Acetal Copolymer

**Approvals:** CSA & UL 1598 & UL 2239 NOT suitable for use in chlorinated / swimming pool environments.