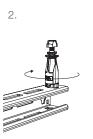

## **INSTALLATION & ADJUSTMENT**

Maximum off axis suspension = 15° (Unless otherwise specified by Gripple Technical Services). The safe working load is calculated based on the cable exiting on axis. For off-axis please contact Gripple Canada Technical Services.

Twist Fit Adapter - Zinc Alloy (EN12844 ZP2) Spring Clip - Stainless Spring Steel BS5770 301 S21

Maximum off axis suspension = 15° (Unless otherwise specified by Gripple Technical Services). The safe working load is calculated based on the cable exiting on axis. For off-axis please contact Gripple Canada Technical Services.