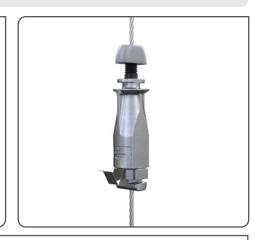

The next generation of cable suspension products designed for the fast suspension of electrical conduits & tray, pipework, ductwork and HVAC systems, including multi-tier installations.

### FEATURES / BENEFITS

- Quick up to 6 times faster than traditional suspension systems
- Versatile Designed for use with Gripple Universal Brackets. Quarter turn installation, no mechanical fix required. Central cable exit
- **Easy** integral ergonomically designed release button allows for simple adjustment
- Secure button acts as a locking screw and indicator clearly highlights the cable is locked in position for ultimate security. Safety clip for added
- **Strong –** highest load rating capability to date; up to 240 lb / 110 kg with 5:1 SWL

### Material:

Housing - Type ZA2 Zinc Carriage - Acetal Copolymer Wedge - Sintered steel hardened to min. 56 Rockwell C

**Button** - Acetal Copolymer

**Approvals:** CSA & UL 1598 & UL 2239 NOT suitable for use in chlorinated / swimming pool environments.