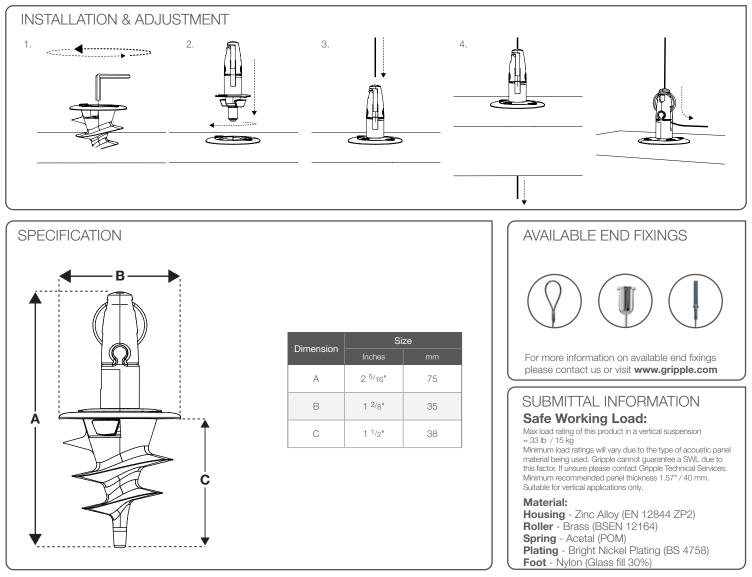

## FEATURES / BENEFITS

- Compatible Ideal for use with acoustic panels made from fibreglass and dense foam
- Easy Helix screw locks simply into acoustic panels using an Allen key
- Quick Angel connects to Helix with quick twist for faster installation
- Adaptable Easy to adjust using Angel Spring
- Versatile Central exit model allows multiple panel layers
- Secure One click safety feature
- Convenient Can be pre-installed at point of manufacture