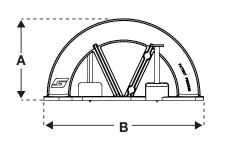

# **SPECIFICATION**

| Dimension | inches | mm |
|-----------|--------|----|
| А         | 1 3/4  | 44 |
| В         | 3 3/8  | 88 |
| С         | 1 1/2  | 39 |
| D         | 7/16   | 10 |