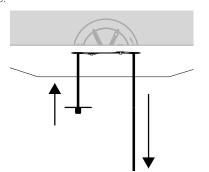

# Con-Vex (Wood Form)



Versatile cast-in-place concrete insert for the fast attachment of Gripple's wire rope suspension kits below the wooden deck.

## FEATURES / BENEFITS

- Versatile Can support as a hanger (up to No. 3 loads) and as a bracing location (GS10-GS12)
- Robust low profile design aids impact protection; insert doesn't displace when kicked or knocked on site
- Strong up to 240 lb / 110 kg safe working load in low strength concrete
- Secure wider footprint spreading the load to give a higher load capacity
- Longevity inert material, ensures a longer design life than products which include metallic components
- Fast below deck install saves time due to simple cable attachment with no assembly required



## INSTALLATION

1.





3.



# **SPECIFICATION**





| Dimension | inches | mm |
|-----------|--------|----|
| А         | 1 3/4  | 44 |
| В         | 3 3/8  | 88 |
| С         | 1 1/2  | 39 |
| D         | 7/16   | 10 |

# RECOMMENDED END FIXINGS





For more options on available end fixings please contact us or visit www.gripple.com

#### SUBMITTAL INFORMATION

## Material:

Body - ABS

Nail - Q235 steel with Electro galvanized coating

# **Load Rating:**

240 lb / 110 kg with a 4:1 safety factor

SWL always depends on substrate. Load rating of anchor system may differ from that of the Gripple hanger and may govern the system SWL.Contact Gripple Canada Technical Services for more information

BUS-PI-CVX-CAN-ENG-3956