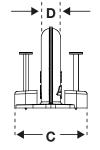

# **SPECIFICATION**

| Dimension | inches | mm |
|-----------|--------|----|
| А         | 1 3/4  | 44 |
| В         | 3 3/8  | 88 |
| С         | 1 1/2  | 39 |
| D         | 7/16   | 10 |