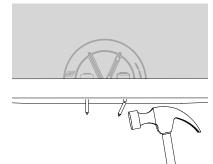

# Con-Vex (Wood Form)



Versatile cast-in-place concrete insert for the fast attachment of Gripple's wire rope suspension kits below the wooden deck.

## FEATURES / BENEFITS

- Versatile Can support as a hanger (up to No. 3 loads) and as a bracing location (GS10-GS12)
- Robust low profile design aids impact protection; insert doesn't displace when kicked or knocked on site
- Strong up to 240 lb / 110 kg safe working load in low strength concrete
- Secure wider footprint spreading the load to give a higher load capacity
- Longevity inert material, ensures a longer design life than products which include metallic components
- Fast below deck install saves time due to simple cable attachment with no assembly required



## INSTALLATION

1.





3.



# **SPECIFICATION**





| Dimension | inches | mm |
|-----------|--------|----|
| А         | 1 3/4  | 44 |
| В         | 3 3/8  | 88 |
| С         | 1 1/2  | 39 |
| D         | 7/16   | 10 |

# RECOMMENDED END FIXINGS





For more options on available end fixings please contact us or visit www.gripple.com

#### SUBMITTAL INFORMATION

## Material:

Body - ABS

Nail - Q235 steel with Electro galvanized coating

# **Load Rating:**

240 lb / 110 kg with a 4:1 safety factor

SWL always depends on substrate. Load rating of anchor system may differ from that of the Gripple hanger and may govern the system SWL.Contact Gripple Canada Technical Services for more information

BUS-PI-CVX-CAN-ENG-3956