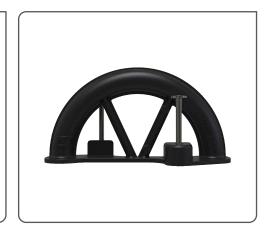

# Con-Vex (Wood Form)

Versatile cast-in-place concrete insert for the fast attachment of Gripple's wire rope suspension kits below the wooden deck.

## FEATURES / BENEFITS

- Versatile Can support as a hanger (up to No. 3 loads) and as a bracing location (GS10-GS12)
- Robust low profile design aids impact protection; insert doesn't displace when kicked or knocked on site
- Strong up to 240 lb / 110 kg safe working load in low strength concrete
- Secure wider footprint spreading the load to give a higher load capacity
- Longevity inert material, ensures a longer design life than products which include metallic components
- Fast below deck install saves time due to simple cable attachment with no assembly required