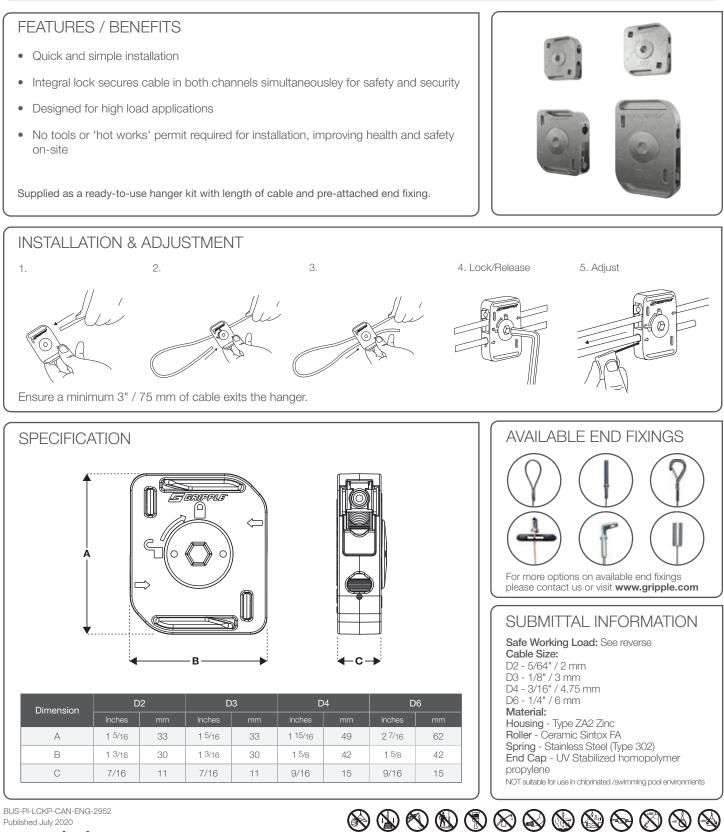

## Lockable Plus

Designed for suspension and bracing of high load applications and catenary installations.

Published July 2020

## Lockable Plus

Designed for suspension and bracing of high load applications and catenary installations.

BUS-PI-LCKP-CAN-ENG-2952 Published July 2020