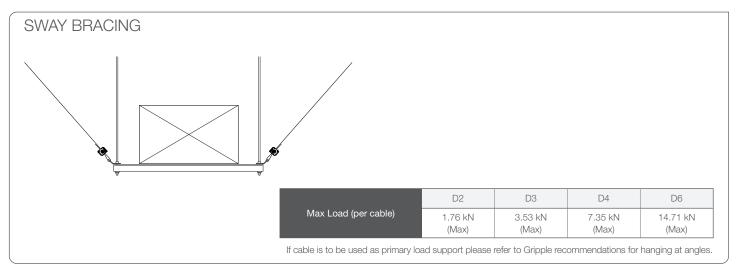

## Lockable Plus

Designed for suspension and bracing of high load applications and catenary installations.

Published July 2020

## Lockable Plus

Designed for suspension and bracing of high load applications and catenary installations.

BUS-PI-LCKP-CAN-ENG-2952 Published July 2020