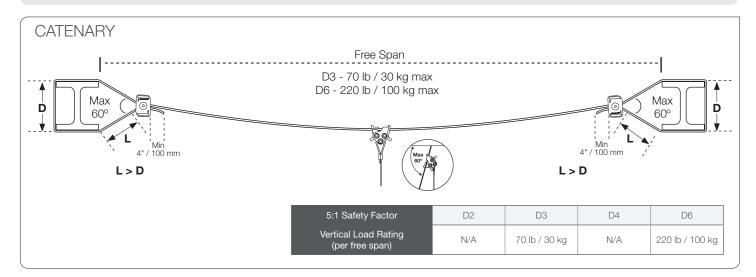

## Lockable Plus

Designed for suspension and bracing of high load applications and catenary installations.

Published July 2020

## Lockable Plus

Designed for suspension and bracing of high load applications and catenary installations.

BUS-PI-LCKP-CAN-ENG-2952 Published July 2020