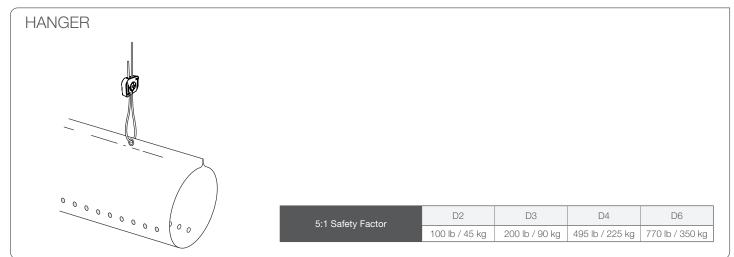

## Lockable Plus

Designed for suspension and bracing of high load applications and catenary installations.

Published July 2020

## Lockable Plus

Designed for suspension and bracing of high load applications and catenary installations.

BUS-PI-LCKP-CAN-ENG-2952 Published July 2020