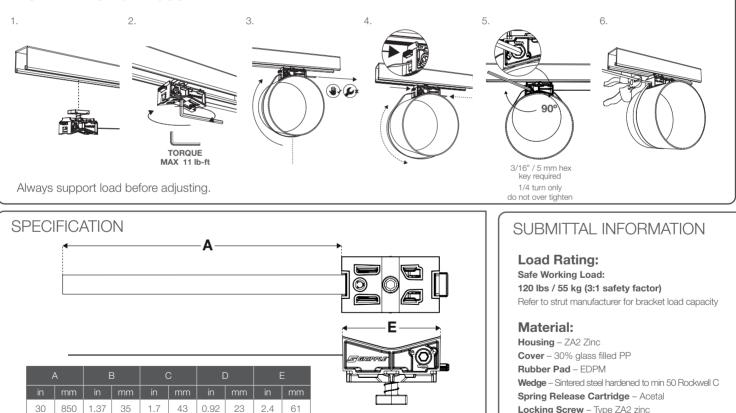

h standard strut channel profiles to secure up to 9" OD piping systems (inc. insulation) in multiple mechanical and plumbing applications.

## FEATURES / BENEFITS

**Quick** – simple and secure attachment to channel with a 3/16" / 5 mm hex key **Universal** – secures up to 9" OD piping systems, eliminating the need to stock multiple pipe clamps

**Versatile** – suitable for mechanical piping and plumbing applications including HVAC refrigerant piping, VRF systems, medical gas and domestic water

**Robust** – secure fit to strut using the hex key allows safe transit of pre-built brackets from off-site prefabrication shop to job site

**Safe** – stainless steel securing strap with non-conductive coating to prevent galvanic corrosion between dissimilar metals



## INSTALLATION & ADJUSTMENT



R

D



#### **Approvals:**

UL listed UL2239 – Hardware for the support of conduit, tubing & cable – project file E251132 UL listed UL2043 – Plenum rating ICC-PMG-1320 - Pipe Support & Hanging System

PI-GCS-CAN-ENG-4309 Published December 2021

#### www.gripple.com

Gripple's policy is one of continuous development and innovation. We therefore reserve the right to alter specifications, etc. without notice.

Max. 9

total O.D

Gripple Canada | 6665 Tomken Road | Units 9 -10 | Mississauga | ON | L5T 2C4 Tel +1 905-458-8700 Email cainfo@gripple.com

 $\bigotimes \bigotimes \bigotimes$