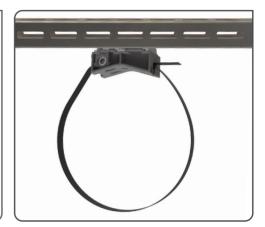

# GCS (Below Mount / Suspended)

**G**RIPPLE<sup>®</sup>

Versatile pipe clamp solution, replacing 11 pipe hanger sizes in one product, designed for use with standard strut channel profiles to secure up to 9" OD piping systems (inc. insulation) in multiple mechanical and plumbing applications.

## FEATURES / BENEFITS

**Quick** – simple and secure attachment to channel with a 3/16" / 5 mm hex key **Universal** – secures up to 9" OD piping systems, eliminating the need to stock multiple pipe clamps

**Safe** – stainless steel securing strap with non-conductive coating to prevent galvanic corrosion between dissimilar metals