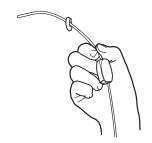

Single point suspension with two "leg" attachment points. Ideal for balanced lighting and runs of cable basket tray.

## FEATURES / BENEFITS

- Single point suspension with two hanging points to enable one leg to be detached to allow access to cables, etc
- Variety of different end fixings including Snap Hook, Toggle and Mini Hook for attachment to a wide range of services
- Reduces the number of fixings required when compared to traditional trapeze hanging methods
- Supplied as a ready to use kit complete with choice of end fixing along with Gripple Express fastener (No. 1 & No. 2) or Standard Hanger fastener (No. 3)
- Industry approved



# **INSTALLATION**





3.



Release



# **SPECIFICATION**



Dimensions A and B should be specified along with the required end fixing.

## AVAILABLE END FIXINGS







For more options on available end fixings please contact us or visit www.gripple.com

#### SUBMITTAL INFORMATION

## Load Rating:

No. 1 - 33 lb / 15 kg No. 2 - 100 lb / 45 kg

No. 3 - 200 lb / 90 kg

All with 5:1 safety factor

#### Material:

Cable - Galvanized Steel Ferrule - Aluminium

BUS-PI-YFIT-CAN-ENG-2943 Published August 2020