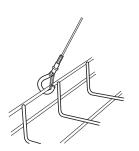

Single point suspension with two "leg" attachment points. Ideal for balanced lighting and runs of cable basket tray.

## FEATURES / BENEFITS

- Single point suspension with two hanging points to enable one leg to be detached to allow access to cables, etc
- Variety of different end fixings including Snap Hook, Toggle and Mini Hook for attachment to a wide range of services
- Reduces the number of fixings required when compared to traditional trapeze hanging methods
- Supplied as a ready to use kit complete with choice of end fixing along with Gripple Express fastener (No. 1 & No. 2) or Standard Hanger fastener (No. 3)
- Industry approved



# **INSTALLATION**





3.



Release



# **SPECIFICATION**



Dimensions A and B should be specified along with the required end fixing.

## AVAILABLE END FIXINGS







For more options on available end fixings please contact us or visit www.gripple.com

#### SUBMITTAL INFORMATION

## Load Rating:

No. 1 - 33 lb / 15 kg No. 2 - 100 lb / 45 kg

No. 3 - 200 lb / 90 kg

All with 5:1 safety factor

#### Material:

Cable - Galvanized Steel Ferrule - Aluminium

BUS-PI-YFIT-CAN-ENG-2943 Published August 2020