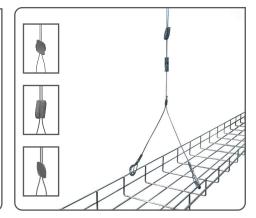

Single point suspension with two "leg" attachment points. Ideal for balanced lighting and runs of cable basket tray.

## FEATURES / BENEFITS

- Single point suspension with two hanging points to enable one leg to be detached to allow access to cables, etc
- Variety of different end fixings including Snap Hook, Toggle and Mini Hook for attachment to a wide range of services
- Reduces the number of fixings required when compared to traditional trapeze hanging methods
- Supplied as a ready to use kit complete with choice of end fixing along with Gripple Express fastener (No. 1 & No. 2) or Standard Hanger fastener (No. 3)
- Industry approved