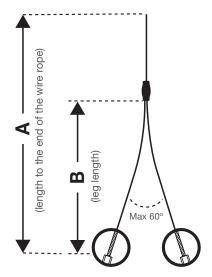

# **SPECIFICATION**

Dimensions A and B should be specified along with the required end fixing.