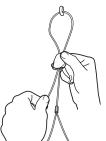

Single point suspension with two "leg" attachment points. Ideal for balanced lighting and runs of cable basket tray.

## FEATURES / BENEFITS

- Single point suspension with two hanging points to enable one leg to be detached to allow access to cables, etc
- Variety of different end fixings including Snap Hook, Toggle and Mini Hook for attachment to a wide range of services
- Reduces the number of fixings required when compared to traditional trapeze hanging methods
- Supplied as a ready to use kit complete with choice of end fixing along with Gripple Express fastener (No. 1 & No. 2) or Standard Hanger fastener (No. 3)
- Industry approved



# **INSTALLATION**





3.



Release



# **SPECIFICATION**



Dimensions A and B should be specified along with the required end fixing.

## AVAILABLE END FIXINGS







For more options on available end fixings please contact us or visit www.gripple.com

#### SUBMITTAL INFORMATION

## Load Rating:

No. 1 - 33 lb / 15 kg No. 2 - 100 lb / 45 kg

No. 3 - 200 lb / 90 kg

All with 5:1 safety factor

#### Material:

Cable - Galvanized Steel Ferrule - Aluminium

BUS-PI-YFIT-CAN-ENG-2943 Published August 2020