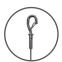

Single point suspension with two "leg" attachment points. Ideal for balanced lighting and runs of cable basket tray.

## FEATURES / BENEFITS

- Single point suspension with two hanging points to enable one leg to be detached to allow access to cables, etc
- Variety of different end fixings including Snap Hook, Toggle and Mini Hook for attachment to a wide range of services
- Reduces the number of fixings required when compared to traditional trapeze hanging methods
- Supplied as a ready to use kit complete with choice of end fixing along with Gripple Express fastener (No. 1 & No. 2) or Standard Hanger fastener (No. 3)
- Industry approved

## AVAILABLE END FIXINGS

For more options on available end fixings please contact us or visit www.gripple.com