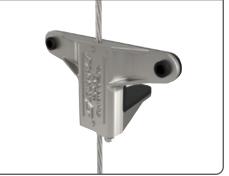

## Duct Trapeze

**E**GRIPPLE

Ideal for single and multi-tiered suspension of rectangular ductwork.

Supplied as a ready-to-use hanger kit with length of cable and pre-attached end fixing.

BUS-PI-TZD-CAN-ENG-2922 Published June 2020