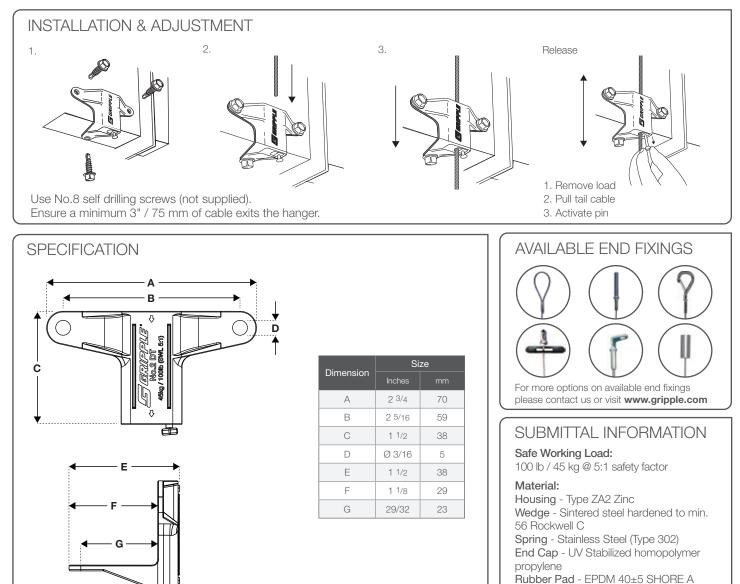

## FEATURES / BENEFITS

- Quick adjustment pin allows for rapid adjustment, no setting key required
- High performance rubber pad prevents air leakage and dampens vibration
- Strong industry approved, SMACNA verified
- Compatible suitable for all sheet metal gauges according to SMACNA
- **Safe** no tools or 'hot works' permit required for installation, improving health and safety on-site